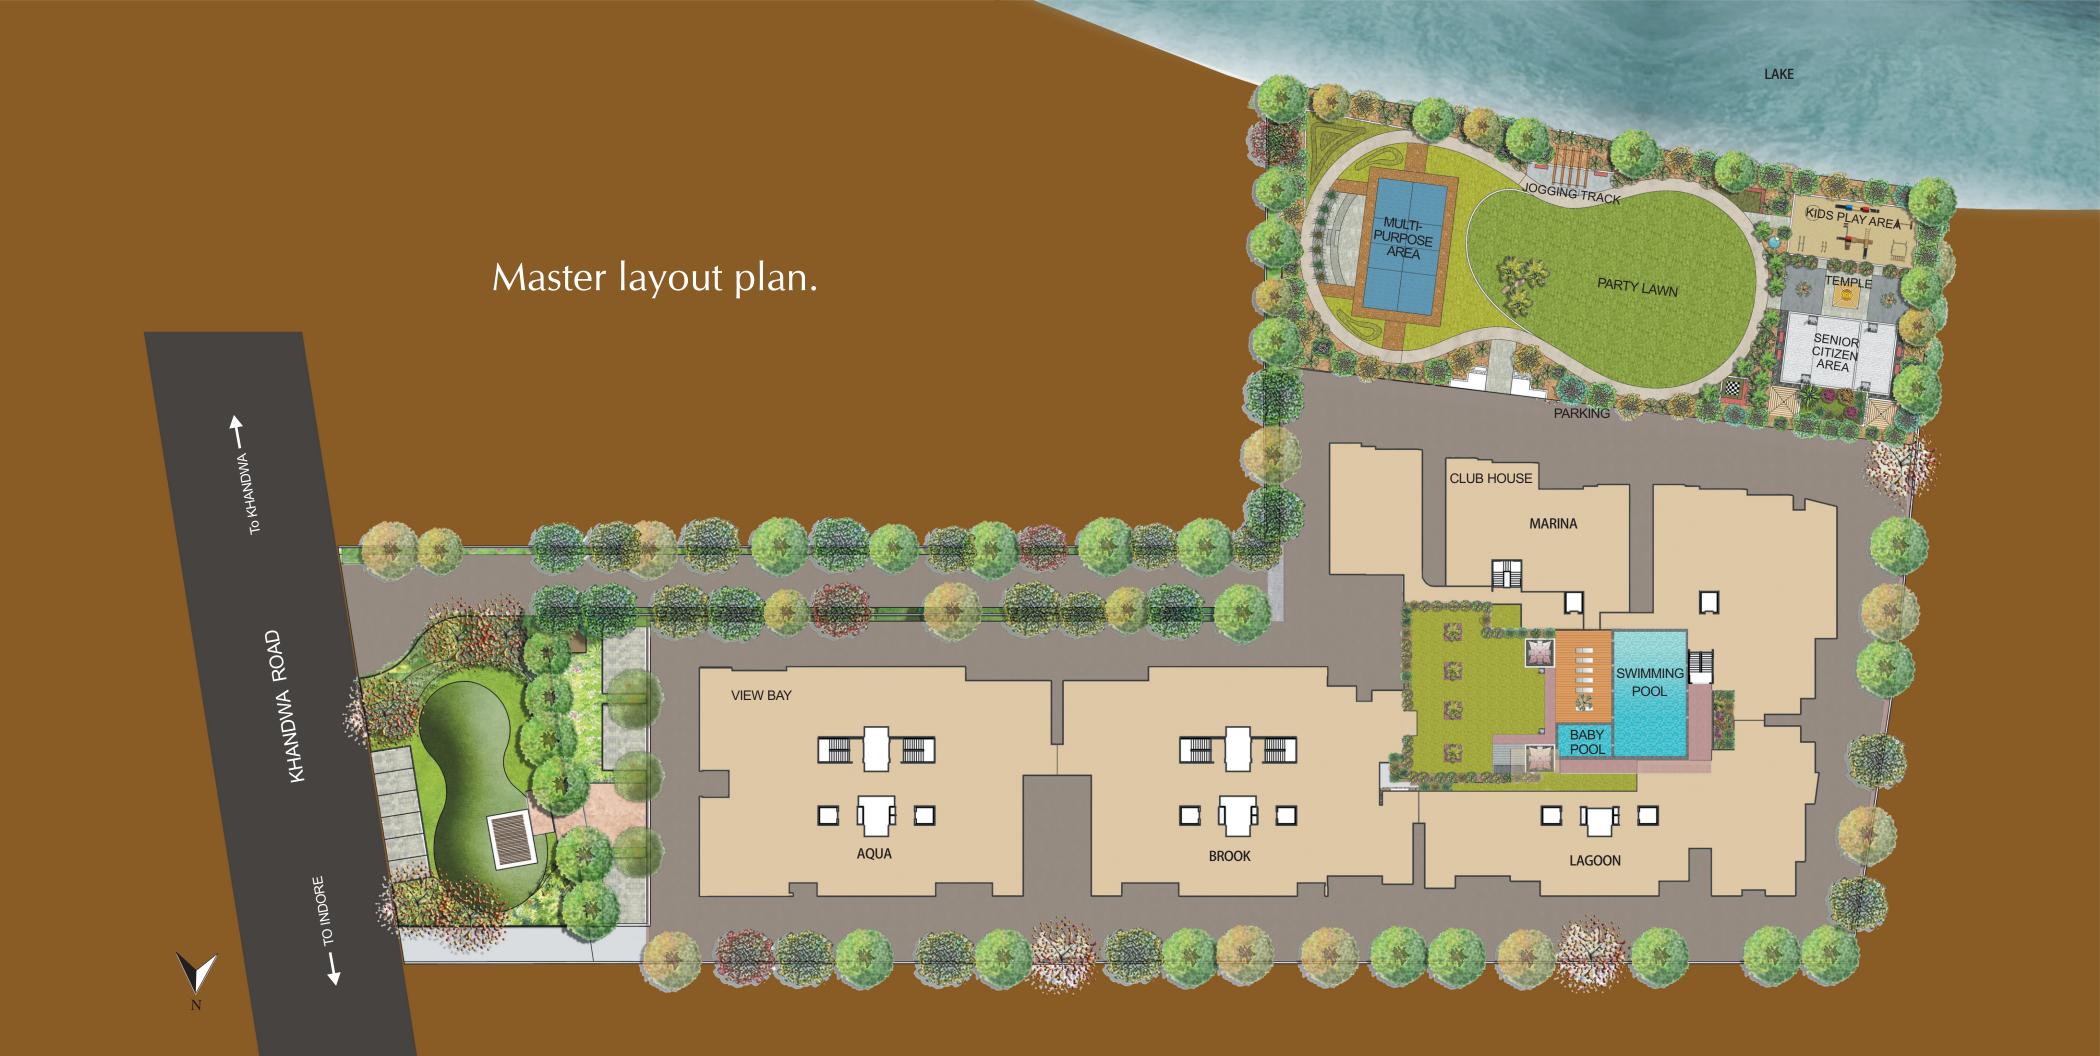

**RERA REGISTRATION NUMBER: P-IND-17-1050** 

The one-of-its-kind phenomenon called The Marina brings to full bloom, a joie de vivre. It is the only township in Indore that directly faces...

A lake is more than just a water body.

In a fast paced life, it is tranquility. A pleasing haven that rejuvenates.

When a house is by a lake, its attraction increases, making it very exclusive, and much sought after.

The Marina, however, is not just about the lake.

It is also about never-seen-before features and living standards that are second-to-none.

Pool above, lake below. One of its kind horizon pool.

Grandness all around!

## The Marina has a great life everywhere!

- Fitness center
- Swimming pool
- Steam sauna
- Community hall
- Indoor games
- 24x7 Power
- backup
   Library
- Landscaped
- garden
- Party lawn
- Temple
- Jogging track

- Skating & multipurpose area
  Children /toddler's play
- Children /toddler's play area
- Senior citizen area
- Terrace lawn
- Rain water harvesting & recharging
- Sewage treatment plant
- No water related worries